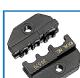

# Die Set, RJ-45 Keyed and Non-Keyed, for Crimpmaster<sup>™</sup> Crimp Tool frame Cat. No. 30-506

Catalog # 30-559

#### Features

- For RJ-45 eight-position keyed and non-keyed modular plugs
- Provides good and consistent crimp every time
- Dies change quickly and easily with a screwdriver
- Interchangeable dies provide versatility in a single tool