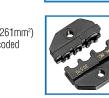

# Die Set, RJ-45 Keyed and Non-Keyed, for Crimpmaster<sup>™</sup> Crimp Tool frame Cat. No. 30-506

Catalog # 30-559

#### Features

- For RJ-45 eight-position keyed and non-keyed modular plugs
- Provides good and consistent crimp every time
- Dies change quickly and easily with a screwdriver
- Interchangeable dies provide versatility in a single tool