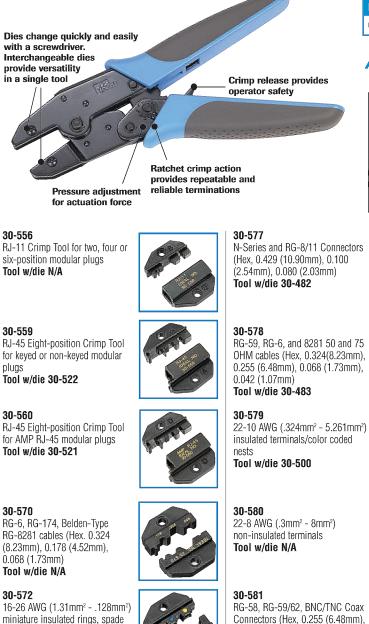

#### **Crimpmaster<sup>™</sup> Crimp Tools & Die Sets**

High quality ratchet-type crimp tool for electricians, contractors and installers who require guaranteed repeatability of good mechanical and electrical connections.

### Also available in these kits:

30-587

30-591

(1.73mm), 0.042 (1.07mm) Tool w/die N/A

Plenum and Non-Plenum Thinwire

Cables RG-58 and 59 (Hex, 0.213

(5.41mm), 0.190 (4.83mm), 0.068

(1.73mm), 0.042 (1.07mm)

Crimpmaster™ Crimp Tool Frame

33-917

Cat. No.

30-506

G-11

30-479 (Tool w/die) For insulated terminals, 22-10 AWG with built-in locator

Tool w/die N/A

### 30-594

Fully Insulated quick disconnect terminals with thinner wire barrels 22-10 AWG (.324mm<sup>2</sup> - 5.261mm<sup>2</sup>) Tool w/die N/A

30-599 30-18 AWG (.205mm<sup>2</sup> - 2.08mm<sup>2</sup>) Open Barrel Pins and Sockets Tool w/die N/A

## 30-573

and butt splices Tool w/die N/A

pluas

Cambridge CP-88, CP-89 BNC/TNC coax connectors with RG-58, RG-59/RG-62 AU cables (Hex 0.305 (7.75mm), 0.068 (1.73mm), 0.228 (5.79mm)

#### Tool w/die 30-481

30-576

RG-174, Mini 59 BNC/TNC Connectors (Hex, 0.178 (4.52mm), 0.128 (3.25mm), 0.068 (1.73mm) Tool w/die 30-485

Connectors (Hex, 0.255 (6.48mm),

0.213 (5.41mm), 0.068 (1.73mm) Tool w/die 30-502 30-582

F-type CATV RG-59, RG-6 Connectors (Hex, 0.350 (8.89mm), 0.320 (8.13mm), 0.255 6.48mm) Tool w/die 30-503

#### 30-586 22-12 AWG (.324mm<sup>2</sup> - 3.31mm<sup>2</sup>) Non Insulated Open Barrel Connectors, Commercial Type Tool w/die N/A