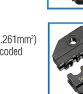

### 30-594

Fully Insulated quick disconnect terminals with thinner wire barrels 22-10 AWG (.324mm<sup>2</sup> - 5.261mm<sup>2</sup>) Tool w/die N/A

30-599 30-18 AWG (.205mm<sup>2</sup> - 2.08mm<sup>2</sup>) Open Barrel Pins and Sockets Tool w/die N/A