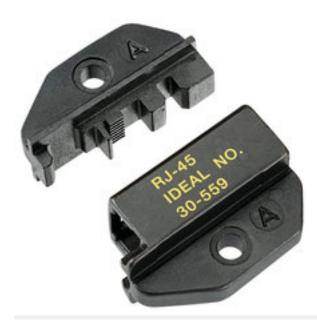

# Die Set, RJ-45 Keyed and Non-Keyed, for Crimpmaster<sup>™</sup> Crimp Tool frame Cat. No. 30-506

Catalog # 30-559

#### Features

- For RJ-45 eight-position keyed and non-keyed modular plugs
- Provides good and consistent crimp every time
- Dies change quickly and easily with a screwdriver
- Interchangeable dies provide versatility in a single tool